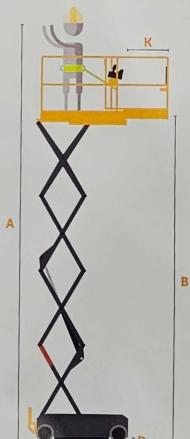

### **SCISSOR**

| F | Overall Length w/ Step  Width   | 70.1 in       | 1.78 m        |
|---|---------------------------------|---------------|---------------|
| G | Width                           | 30.7 in       | 0.78 m        |
| G | Width                           | 30.7 in       | 0.78 m        |
| G | Width                           | 30.7 in       | 0.78 m        |
| G | Width                           | 30.7 in       | 0.78 m        |
| _ |                                 |               | 0.70          |
| _ |                                 |               | 0.70          |
| G | Width                           | 30.7 in       | 0.78 m        |
| G | Width                           | 30.7 in       | 0.78 m        |
| G | Width                           | 30.7 in       | 0.78 m        |
| _ |                                 |               |               |
|   | Stowed Height (Rails Unfolded)  | 86.6 in       | 2.2 m         |
|   | Stowed Height (Rails Unfolded)  | 86.6 in       | 2.2 m         |
| H |                                 |               |               |
|   | Stowed Height (Rails Folded)    | 67.3 in       | 1.71 m        |
|   |                                 |               |               |
| Ĩ | Platform Length                 | 64.2 in       | 1.63 m        |
|   | ribdom Length                   | 01.2111       | 1.05 111      |
| 7 | Diatform Width                  | 30.7 in       | 0.78 m        |
| J | Platform Width                  | 30.7 In       | 0.78 m        |
| - |                                 |               |               |
| K | Slide Out Extension Deck Length | 34 in         | 0.86 m        |
|   | Side Out Extension been Eerigan |               | 0.00          |
|   | Mary II                         | F2 :-         | 1.70          |
|   | Wheelbase                       | 52 in         | 1.32 m        |
|   | Triccibase                      |               |               |
|   | Tires                           | 12.5 x 4.3 in | 31.8 x 10.8 c |

|                 | 0.6 km/h<br>4.5 km/h |
|-----------------|----------------------|
| 0.4 mph         | 0.6 km/h             |
|                 |                      |
| 0 in            | 0 cm                 |
| 25%             |                      |
| 265 lbs         | 120 kg               |
| 507 lbs         | 230 kg               |
| 2 / 1 Person(s) |                      |
|                 | 507 lbs<br>265 lbs   |