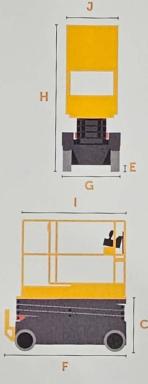

### **SCISSOR**

| F | Overall Length w/ Step  Width   | 70.1 in       | 1.78 m        |
|---|---------------------------------|---------------|---------------|
| G | Width                           | 30.7 in       | 0.78 m        |
| G | Width                           | 30.7 in       | 0.78 m        |
| G | Width                           | 30.7 in       | 0.78 m        |
| G | Width                           | 30.7 in       | 0.78 m        |
| _ |                                 |               | 0.70          |
| _ |                                 |               | 0.70          |
| G | Width                           | 30.7 in       | 0.78 m        |
| G | Width                           | 30.7 in       | 0.78 m        |
| G | Width                           | 30.7 in       | 0.78 m        |
| _ |                                 |               |               |
|   | Stowed Height (Rails Unfolded)  | 86.6 in       | 2.2 m         |
|   | Stowed Height (Rails Unfolded)  | 86.6 in       | 2.2 m         |
| H |                                 |               |               |
|   | Stowed Height (Rails Folded)    | 67.3 in       | 1.71 m        |
|   |                                 |               |               |
| Ĩ | Platform Length                 | 64.2 in       | 1.63 m        |
|   | ribdom Length                   | 01.2111       | 1.05 111      |
| 7 | Diatform Width                  | 30.7 in       | 0.78 m        |
| J | Platform Width                  | 30.7 In       | 0.78 m        |
| - |                                 |               |               |
| K | Slide Out Extension Deck Length | 34 in         | 0.86 m        |
|   | Side Out Extension been Eerigan |               | 0.00          |
|   | Mary II                         | F2 :-         | 1.70          |
|   | Wheelbase                       | 52 in         | 1.32 m        |
|   | Triccibase                      |               |               |
|   | Tires                           | 12.5 x 4.3 in | 31.8 x 10.8 c |

|                 | 0.6 km/h<br>4.5 km/h |
|-----------------|----------------------|
| 0.4 mph         | 0.6 km/h             |
|                 |                      |
| 0 in            | 0 cm                 |
| 25%             |                      |
| 265 lbs         | 120 kg               |
| 507 lbs         | 230 kg               |
| 2 / 1 Person(s) |                      |
|                 | 507 lbs<br>265 lbs   |